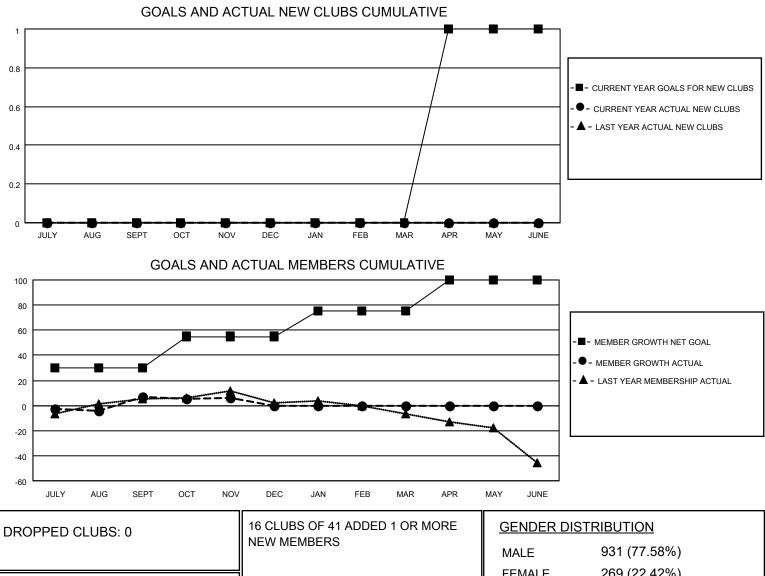

## LOCATION INDIANA

District 25 D

Results as of: 11/30/2020

| Clubs                 |               |           |               | Members               |                        |                         |                                                    |  |
|-----------------------|---------------|-----------|---------------|-----------------------|------------------------|-------------------------|----------------------------------------------------|--|
| RESULTS FOR 2020-2021 |               |           |               | RESULTS FOR 2020-2021 |                        |                         |                                                    |  |
| QUARTER               | NEW CLUB GOAL | NEW CLUBS | DROPPED CLUBS | QUARTER MEME          | BER GROWTH NET<br>GOAL | MEMBER GROWTH<br>ACTUAL | DROPPED<br>MEMBERS ACTUAL<br>(including transfers) |  |
| JULY/AUG/SEPT         | 0             | 0         | 0             | JULY/AUG/SEPT         | 30                     | 34                      | 25                                                 |  |
| OCT/NOV/DEC           | 0             | 0         | 0             | OCT/NOV/DEC           | 25                     | 9                       | 10                                                 |  |
| JAN/FEB/MAR           | 0             | 0         | 0             | JAN/FEB/MAR           | 20                     | 0                       | 0                                                  |  |
| APR/MAY/JUNE          | 1             | 0         | 0             | APR/MAY/JUNE          | 25                     | 0                       | 0                                                  |  |

|                 |    |                           | MALE                      | 931 (77.58%)  |     |
|-----------------|----|---------------------------|---------------------------|---------------|-----|
| DROPPED MEMBERS |    |                           | FEMALE                    | 269 (22.42%)  |     |
| DECEASED        | 5  | CLICK HERE FOR CUMULATIVE | TOTAL FAMILY UNIT MEMBERS |               | 209 |
| CLUB CANCELLED  | 0  | MEMBERSHIP DATA           |                           |               | 105 |
| OTHER           | 30 |                           | FAMILY MEMBER             | S PAYING HALF | 105 |
| TOTAL           | 35 |                           | 5020                      |               |     |